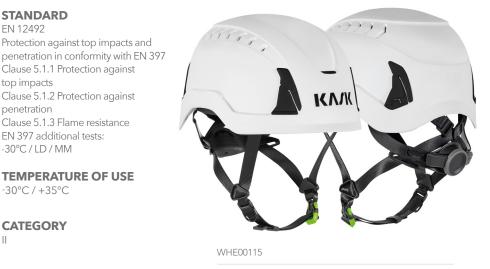

#### **MATERIAL** EXTERNAL SHELL: HD Polypropylene

INTERNAL SHELL: HD Expanded Polystyrene

HEADBAND: Soft PA Nylon

SIZE Universal-adjustable from 52 to 63 cm

**TEMPERATURE OF USE** -30°C / +35°C

Protection against top impacts and

Clause 5.1.1 Protection against

Clause 5.1.2 Protection against

Clause 5.1.3 Flame resistance EN 397 additional tests: -30°C / LD / MM

ΚΛ/Κ

### CATEGORY

**STANDARD** 

EN 12492

top impacts

penetration

202 203

201