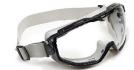

## **UNIVERSAL GOGGLES**

ADAPTABILITY & PIONEER

₩ 111 g - 172 g.

- Universal fit (Wave technology)
- Optimal comfort (PC/TPR)
- Perfect Vision (PLATINUM | Panoramic lens)
- Fits over Prescription Glasses (OTG)
- Improved recyclability (Easily dismounted)

## UNIVERSAL GOGGLES

ADAPTABILITY & PIONEER

2.5 mm thick polycarbonate lens

Enhanced protection
Overflow chute

Improved recyclability
Easily dismounted

**Guaranteed universal fit** 

Wave technology innovation

## **PLATINUM** coated

Anti-Fog & Anti-Scratch

Adaptable support
Pivoting buckles & adjustable strap

Easy-fix faceguard Pivoting & EN166 B-rated

Visible selection

Color coded products