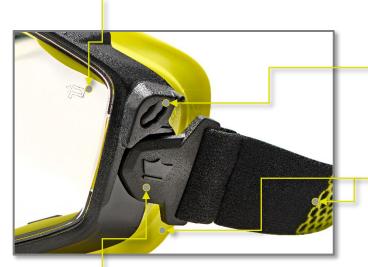

## **PLATINUM** coated

Anti-Fog & Anti-Scratch

Adaptable support
Pivoting buckles & adjustable strap

Easy-fix faceguard Pivoting & EN166 B-rated

Visible selection

Color coded products