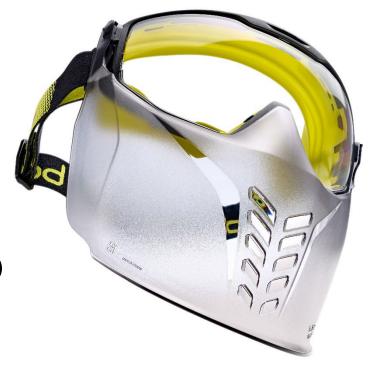

## **UNIVERSAL GOGGLES**

ADAPTABILITY & PIONEER

₩ 111 g - 172 g.

- Universal fit (Wave technology)
- Optimal comfort (PC/TPR)
- Perfect Vision (PLATINUM | Panoramic lens)
- Fits over Prescription Glasses (OTG)
- Improved recyclability (Easily dismounted)

## UNIVERSAL GOGGLES

ADAPTABILITY & PIONEER

2.5 mm thick polycarbonate lens

Enhanced protection
Overflow chute

Improved recyclability
Easily dismounted

**Guaranteed universal fit** 

Wave technology innovation

## **PLATINUM** coated

Anti-Fog & Anti-Scratch

Adaptable support
Pivoting buckles & adjustable strap

Easy-fix faceguard Pivoting & EN166 B-rated

Visible selection

Color coded products