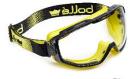

## **UNIVERSAL GOGGLES**

ADAPTABILITY & PIONEER

₩ 111 g - 172 g.

- Universal fit (Wave technology)
- Optimal comfort (PC/TPR)
- Perfect Vision (PLATINUM | Panoramic lens)
- Fits over Prescription Glasses (OTG)
- Improved recyclability (Easily dismounted)

## UNIVERSAL GOGGLES

ADAPTABILITY & PIONEER

2.5 mm thick polycarbonate lens

Enhanced protection
Overflow chute

Improved recyclability
Easily dismounted

**Guaranteed universal fit** 

Wave technology innovation

## **PLATINUM** coated

Anti-Fog & Anti-Scratch

Adaptable support
Pivoting buckles & adjustable strap

Easy-fix faceguard Pivoting & EN166 B-rated

Visible selection

Color coded products