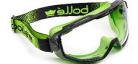

## **UNIVERSAL GOGGLES**

ADAPTABILITY & PIONEER

₩ 111 g - 172 g.

- Universal fit (Wave technology)
- Optimal comfort (PC/TPR)
- Perfect Vision (PLATINUM | Panoramic lens)
- Fits over Prescription Glasses (OTG)
- Improved recyclability (Easily dismounted)

## UNIVERSAL GOGGLES

ADAPTABILITY & PIONEER

2.5 mm thick polycarbonate lens

Enhanced protection
Overflow chute

Improved recyclability
Easily dismounted

**Guaranteed universal fit** 

Wave technology innovation

## **PLATINUM** coated

Anti-Fog & Anti-Scratch

Adaptable support
Pivoting buckles & adjustable strap

Easy-fix faceguard Pivoting & EN166 B-rated

Visible selection

Color coded products