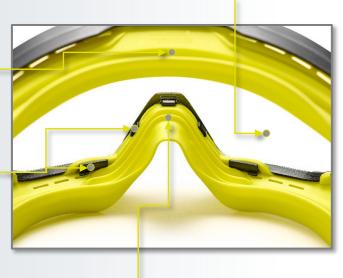

## UNIVERSAL GOGGLES

ADAPTABILITY & PIONEER

2.5 mm thick polycarbonate lens

Enhanced protection
Overflow chute

Improved recyclability
Easily dismounted

**Guaranteed universal fit** 

Wave technology innovation